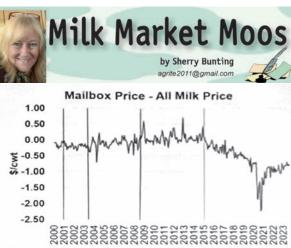

#### By SHERRY BUNTING Special for Farmshine

EAST EARL, Pa. -- The Whole Milk for Healthy Kids Act, S. 1957, gained another cosponsor this week: Senator Mike Braun, a Republican from Indiana. He is the Ranking Member of the Senate Ag Subcommittee on Nutrition. This means the Nutrition leadership is now totally on board because the Chair of the Nutrition Subcommittee, Senator John Fetterman, a Democrat from Pennsylvania, has been a cosponsor of S. 1957 from the beginning.

The bill now has 15 Senate sponsors from 12 states, including 11 Republicans, 3 Democrats, 1 Independent. Among the 15 are 7 who represent one-third of the Senate Agriculture Committee.

Sen. Debbie Stabenow (D-MI) chairs the Ag Committee and has stated her position that this should be left up to the Dietary Guidelines Committee, not the United States Senate.

This line of thinking is mirrored by Sen. Bob Casey (D-PA) in his form-letter

responses to constituents who have written to ask him to cosponsor S. 1957. He has not cosponsored the bill but says he will keep constituent views in mind if it comes to the floor for a vote. Senator Casey is up for reelection this year. Senator Stabenow is retir-

ing after this year.

The trouble with their reasoning is that the five-year Dietary Guidelines cycles have ignored the science on milkfat. Nina Teicholz, author of the Big Fat Surprise and founder of Nutrition Coalition has exposed the bias in the subcommittee that looked at the saturated fat question in the 2020 DGA cycle. Four had ties to promotion of vegan diets.

When Congressman G.T. Thompson's House bill, H.R. 1147 went to the Education Committee for markup last June and ulti-

mately to the House floor for an overwhelming 330 to 99 passage in December, a little over one-quarter of the full House (157) were signed on as cosponsors. To reach this level in the Senate, at least 10 more cosponsors are turn to page 6

architect of pricing milk by component yield even before Order Reform during his years with American Jersey Cattle Breeders.

Covington ran the numbers using 2023 average prices, and calculating pounds of milk, fat, and skim, utilization, and values, which yield a gross value of a hundredweight of milk being used for fluid processing at different fat levels.

"At a \$3.00 Class I differential, a hundredweight of milk going for 3.25 fluid milk (whole milk as standardized), returns an additional 25 cents per hundredweight over skim milk," Covington writes, noting that the difference will change based on different Class I differentials.

Even in the counties with small or zero location differentials on the map, the base differential of \$1.60 per hundredweight is still included, which means at least a 13 cents per hundredweight difference.

Previously, Covington has noted in presentations that milk prices improve as the average fat level of total fluid milk sales increases. The current average of all sales, nationwide, stands at 2%. A few years ago, it was below 2%. A fractional change in either direction influences Federal Milk Marketing Order blend prices.

Fluid milk demand also plays a role in manufacturing class prices, affecting farmers in regions where prices are based almost exclusively on cheese.

That's especially true right now as cheese production has been exploding, and the Class III milk price has been imploding, creating a wide spread below Class IV and pushing FMMO blend prices lower as milk is not moving out of Class III to the higher value Class IV. But the Federal Milk Marketing Law gives Class I dibs to attract milk. So Class I demand is relevant for cheese milk pricing too.

As whole milk sales have increased year-over-year, whole milk became the largest category of fluid milk sales in 2021. It is a bright spot in the fluid category.

In 2023, gains in whole milk sales and in lactose-free milk sales are credited with boosting the entire fluid milk category for year-over-year gains in back-to-back months of October

Toll Free 1-866-665-3525 New & Used Quality Milk Tanks 400 Gallon 1000 Gallon 700 Gallon 1500 Gallon 800 Gallon Walk-In Coolers and

Freezers, Panels and **Doors Available.** 

Whole milk

needed to get to 25 out of 100 Senators. Another key would be to get more Ag Committee Senators

on board and to get all 24 major dairy states uniformly represented (See Map). Check out the past four editions of Farmshine for details, or visit www.97milk.com/take-action/

While decades of scientific debate in terms of childhood health and nutrition is the curtain opponents hide behind, the anti-animal agenda is the top hurdle for the Whole Milk for Healthy Kids Act in the Senate.

Senator Roger Marshall (R-Kan.) is the prime sponsor of S. 1957. He is a medical doctor in obstetrics and is taking a beating from billboards sponsored by Physicians Committee for Responsible Medicine (PCRM) in his home state of Kansas. PCRM is a known arm of PETA. This tells us quite a bit, doesn't it?

Meanwhile, the top 5 C's facing the bill within the dairy industry, itself, need to be addressed.

•1. Confusion... Will it really improve milk prices?

2. Consternation... What will processors do with "all of

249 Allentown Rd | Souderton, Pennsylvania 18964 USA

from page 3 products?

tein type drinks)?

All of these questions will be answered one at a time over the next several weeks, starting with Confusion.

"Will this bill really improve our milk prices?" was the and losing another generation of milk drinkers?

### Whole milk from page 6

and November. This helped flatten the yearto-date fluid milk sales losses that had been running more than 2% behind previous year to be 1.4% behind previous year through November. USDA will announce December and 2023 yearend data next week.

Meanwhile, the big news recently is that plant-based fake-milk beverages saw sales decline by 6.6% in 2023, the second straight year of declines and the smallest sales since 2019, according to data from Circana Inc reported at the Pennsylvania Dairy Summit recently.

This means real dairy milk is not only a much larger category than the lookalikes, it outperformed them on a trend basis in 2023.

Whole milk education and awareness have helped drive this result. Consumers are paying attention to food science, even if the Dietary Guidelines Advisory Committee, USDA (and FDA on labeling) continue to ignore it. Speaking with a local milk bottler and ice