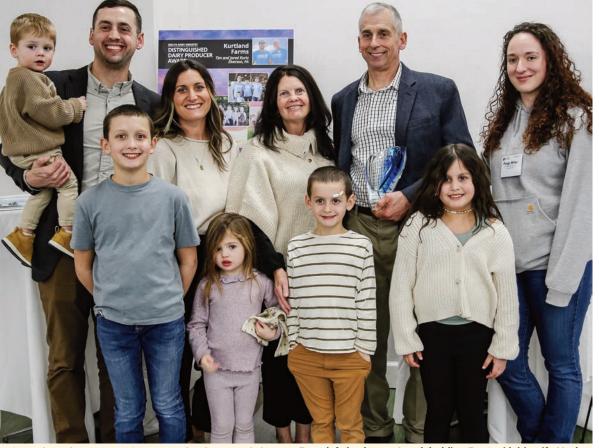

#### "I learned there are a lot of people and companies, all here because they care about cows. That's amazing." It sure is, I thought to myself.

I later realized I had been talking with Jase Kurtz and his brother Weston and sister Selah. They are three of the five children of Jared and Marla Kurtz. Jared and his father Tim were honored that night with the Distinguished Dairy Producer Award. (See page 13).

I recall visiting their 2013 open house when the robotic facility at Kurtland Farms, Elverson, was completed, and the next generation was getting involved. Jared and Marla made the decision to come back to the farm full-time two years later.