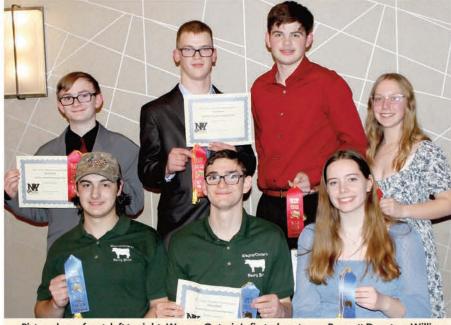

### Howard Houser honored posthumously by PHA

SCRANTON, Pa. — The founder of Penn-Dell Farm, Howard Houser, was recognized posthumously here on Friday evening (February 10) with the Pennsylvania Holstein Association's Pioneer Award.

Howard Houser

### Tim and Kathy Sturgeon welcomed into Hall of Fame

SCRANTON, Pa. — The Pennsylvania Holstein Associationwelcomed Tim and Kathy Sturgeon of Fombell, Lawrence County, into their Hall of Fame on Friday evening, Feb. 9. The honor itself came as a complete surprise. An when the extended family walked into the naquet room, the couple was even more surprised.

Tim and Kathy Sturgeon

few years later my family bought a farm close to the Sturgeon farm and we became very good friends. Tim has always had a passion for Registered Holsteins. He got involved in his local county Holstein board while still a teenager.