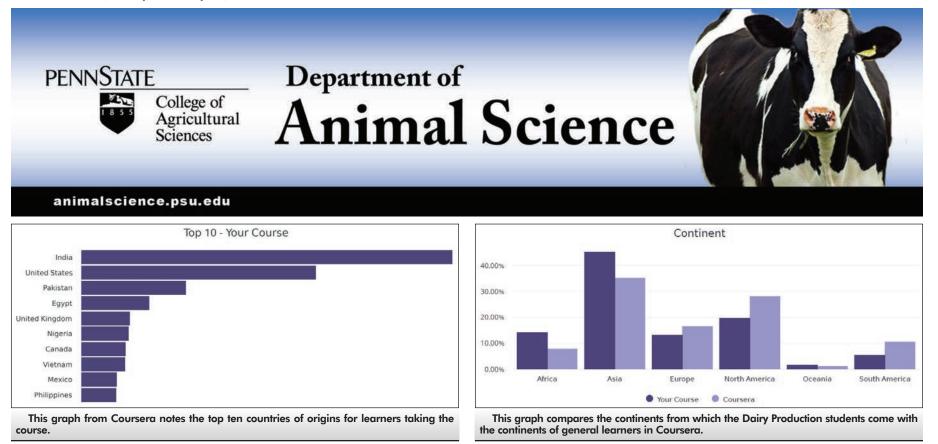

ortunities for that farm to generate more revenue," said Vilsack about the IRA Climate Smart funds and projects.

Congresswoman Abigail Spanberger of Virginia gave the example of a farmer in her district doing no till and cover crops. Vilsack replied: "There is an opportunity, potentially, for that farm to qualify for ecosystem market payments. So, now, instead of just a crop, they're going to get an environmental payment."

That's the carrot, where's the stick?



airflow and natural light makes a healthier environment for animals, and your building will look great while doing it. Custom built to your needs using long-lasting, durable fabric and a galvanized steel frame - you'll be glad you went for the premium solution. Steel roof options also available.



1-866-459-0377 | wecover.net



### MOOC course offers dairy education worldwide

Eight years ago, the first-ever online dairy course was made available through a MOOC (Massive Open Online Course) by Coursera, an open education platform that offers online courses, available to anyone with an internet connection.

Alex Hristov, Ph.D., Distinguished Professor of Dairy Nutrition in Penn State's Department of Animal Science, led the effort to develop the course, and has been thrilled with its acceptance and enrollment throughout the world. He said the idea came up in a discussion with his wife, Adelina, and he was inspired to start the course when he realized there were no other dairy courses offered as MOOC.

The Dairy Production and Management Course, referred to as MOOO-C by the developers, is a comprehensive 8-week cou