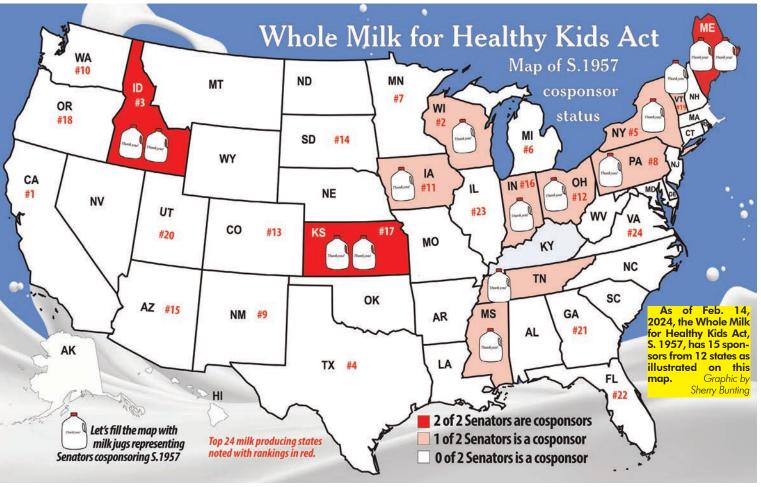

### Whole Milk for Healthy Kids Act gains another Senate cosponsor

#### By SHERRY BUNTING Special for Farmshine

EAST EARL, Pa. -- The Whole Milk for Healthy Kids Act, S. 1957, gained another cosponsor this week: Senator Mike Braun, a Republican from Indiana. He is the Ranking Member of the Senate Ag Subcommittee on Nutrition. This means the Nutrition leadership is now totally on board because the Chair of the Nutrition Subcommittee, Senator John Fetterman, a Democrat from Pennsylvania, has been a cosponsor of S. 1957 from the beginning.

The bill now has 15 Senate sponsors from 12 states, including 11 Republicans, 3 Democrats, 1 Independent. Among the 15 are 7 who represent one-third of the Senate Agriculture Committee.

Sen. Debbie Stabenow (D-MI) chairs the Ag Committee and has stated her position that this should be left up to the Dietary Guidelines Committee, not the United States Senate.

on board and to get all 24 major dairy states uniformly represented (See Map). Check out the past four editions of Farmshine for details, or visit www.97milk.com/take-action/

While decades of scientific debate in terms of childhood health and nutrition is the curtain opponents hide behind, the anti-animal agenda is the top hurdle for the Whole Milk for Healthy Kids Act in the Senate.